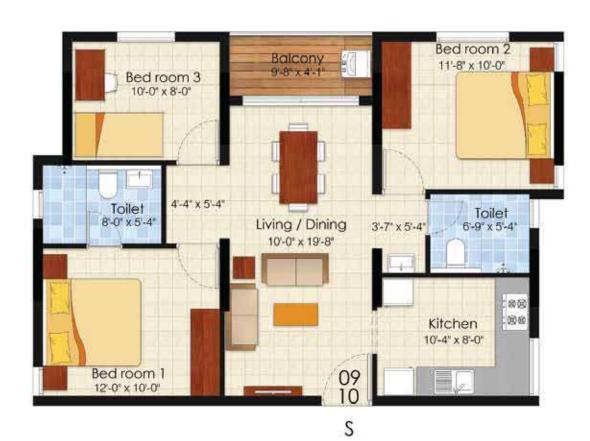

| UNIT PLANS  |               |  |
|-------------|---------------|--|
| 109 - 1009  |               |  |
| 110 - 1010  |               |  |
| 3 BHK + 2T  | Area in sq.ft |  |
| SBA         | 1115          |  |
| Pinth       | 872           |  |
| RERA Carpet | 745           |  |
| Balcony     | 42            |  |