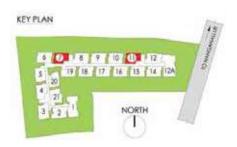

| UNIT PLANS  |               |  |
|-------------|---------------|--|
| 109 - 1009  |               |  |
| 110 - 1010  |               |  |
| 3 BHK + 2T  | Area in sq.ft |  |
| SBA         | 1115          |  |
| Pinth       | 872           |  |
| RERA Carpet | 745           |  |
| Balcony     | 42            |  |