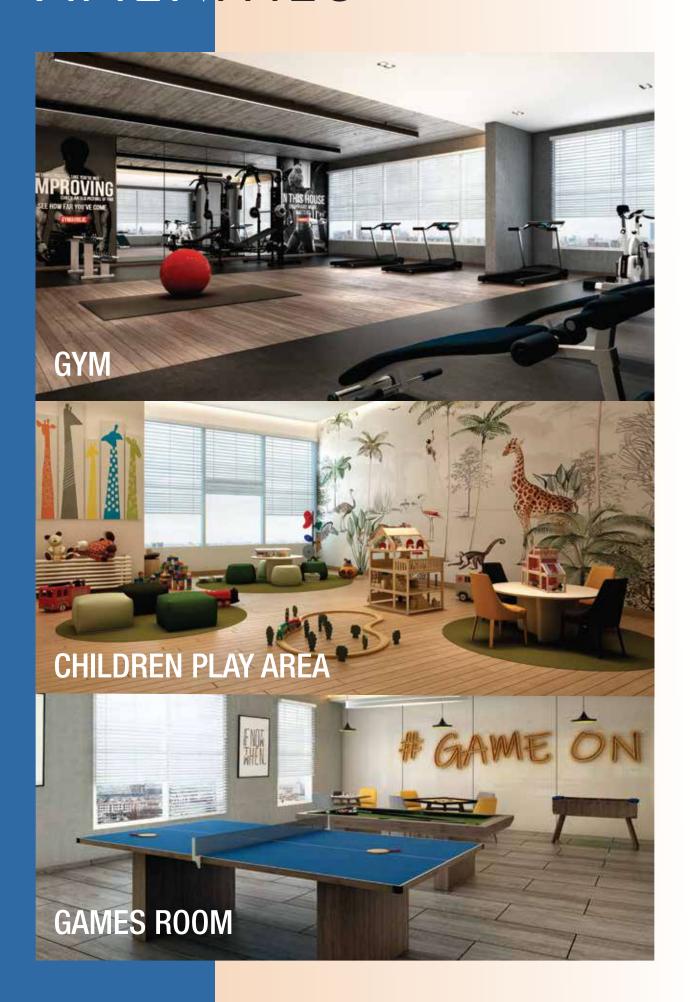

ospital - 600 Meters
RKP Mutli Speciality Hospital - 4.8 KM
Dr. Kamakshi Memorial Hospital - 4 KM
Prashant Super Speciality Hospital - 6.6 KM
Neo Life Children's Hospital, Madipakkam - 2.1 KM



San Academy - 7kms
Ravindra Bharathi School - 50m
Holy Family Convent - 500m
Sai Matriculation - 2kms
Kings Matriculation - 3kms



Vinayagar Temple, Keelkattalai - 450m Navasakthi Kamatchi Amman, Keelkattalai - 2.5kms Shirdi SaiBaba, Madipakkam - 2.5kms Anjeneyar Temple, Nanganallur - 5kms



Vels University - 3kms
Jerusalem University - 3.5kms
Balaji Dental college - 3.5kms
National Institute of Ocean Technology - 4kms



Grand Mall - 5kms Phoenix Mall - 8kms BSR Mall - 7kms

### INTERIORS

#### LIVING ROOM



### **DINING ROOM**



## INTERIORS

#### **BEDROOM**



### KITCHEN



### AMENITIES



### **AMENITIES**







RERA NUMBER: TN/01/Building/0210/2021 dated 23-07-2021





| UNIT PLAN 119 - 1019 |               |
|----------------------|---------------|
| 3 BHK + 2T           | Area in sq.ft |
| SBA                  | 1000          |
| Pinth                | 782           |
| RERA Carpet          | 654           |
| Balcony              | 43            |





| UNIT PLANS  |               |  |
|-------------|---------------|--|
| 107 - 1007  |               |  |
| 111 - 1011  |               |  |
| 3 BHK + 2T  | Area in sq.ft |  |
| SBA         | 1020          |  |
| Pinth       | 798           |  |
| RERA Carpet | 669           |  |
| Balcony     | 43            |  |





| UNIT PLANS  |               |  |
|-------------|---------------|--|
| 109 - 1009  |               |