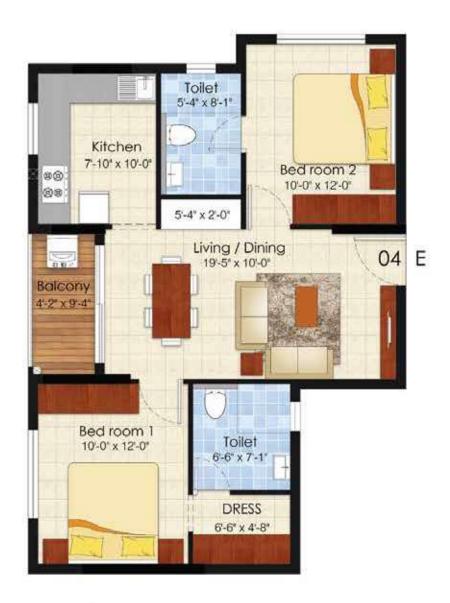

| UNIT PLAN 104- 1004 |               |  |
|---------------------|---------------|--|
| 3 BHK + 2T          | Area in sq.ft |  |
| SBA                 | 1013          |  |
| Pinth               | 792           |  |
| RERA Carpet         | 666           |  |
| Balcony             | 41            |  |