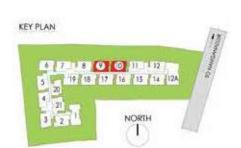

| UNIT PLANS    |  |  |
|---------------|--|--|
| 114 - 1014    |  |  |
| 115 - 1015    |  |  |
| 116 - 1016    |  |  |
| 117 - 1017    |  |  |
| 118 - 1018    |  |  |
| Area in sq.ft |  |  |
| 1113          |  |  |
| 870           |  |  |
| 739           |  |  |
| 43            |  |  |
|               |  |  |