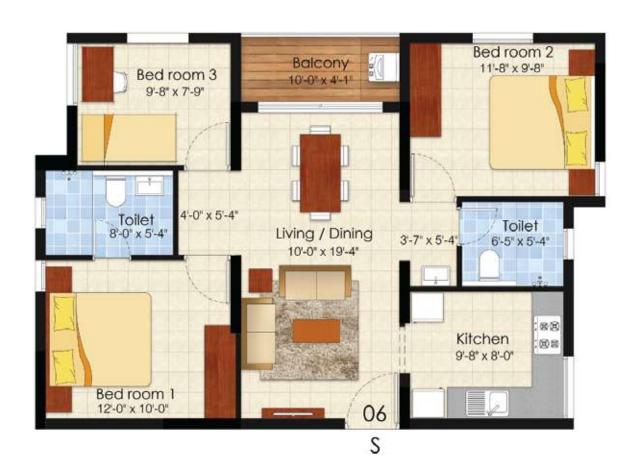

| UNIT PLAN 106 - 1006 |               |  |
|----------------------|---------------|--|
| 3 BHK + 2T           | Area in sq.ft |  |
| SBA                  | 1096          |  |
| Pinth                | 857           |  |
| RERA Carpet          | 728           |  |
| Balcony              | 43            |  |