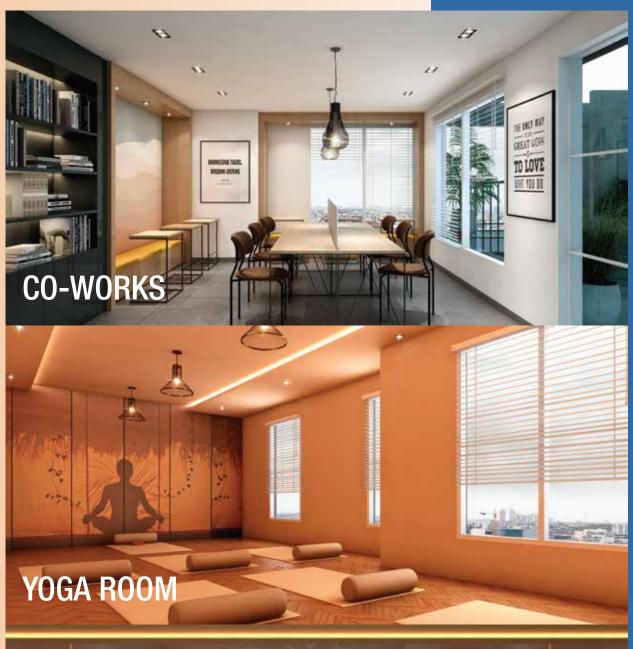

### **AMENITIES**

RERA NUMBER: TN/01/Building/0210/2021 dated 23-07-2021

| UNIT PLAN 119 - 1019 |               |
|----------------------|---------------|
| 3 BHK + 2T           | Area in sq.ft |
| SBA                  | 1000          |
| Pinth                | 782           |
| RERA Carpet          | 654           |
| Balcony              | 43            |