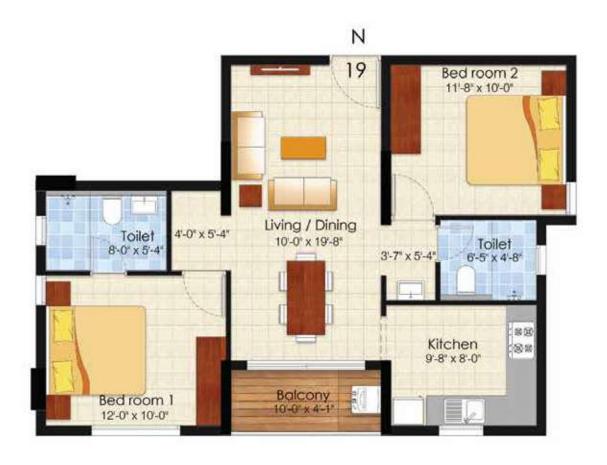

| UNIT PLANS  |               |  |
|-------------|---------------|--|
| 107 - 1007  |               |  |
| 111 - 1011  |               |  |
| 3 BHK + 2T  | Area in sq.ft |  |
| SBA         | 1020          |  |
| Pinth       | 798           |  |
| RERA Carpet | 669           |  |
| Balcony     | 43            |  |