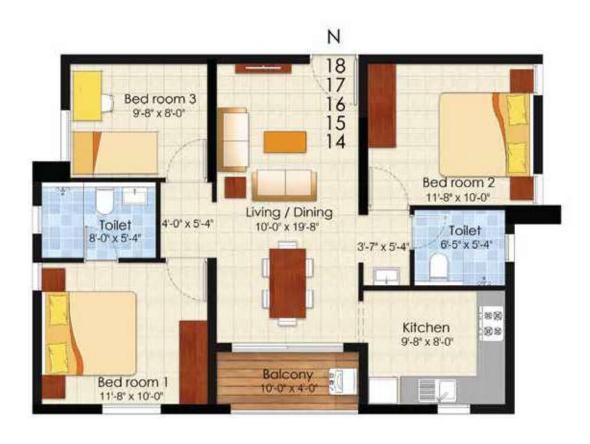

| UNIT PLANS    |  |  |
|---------------|--|--|
| 114 - 1014    |  |  |
| 115 - 1015    |  |  |
| 116 - 1016    |  |  |
| 117 - 1017    |  |  |
| 118 - 1018    |  |  |
| Area in sq.ft |  |  |
| 1113          |  |  |
| 870           |  |  |
| 739           |  |  |
| 43            |  |  |
|               |  |  |