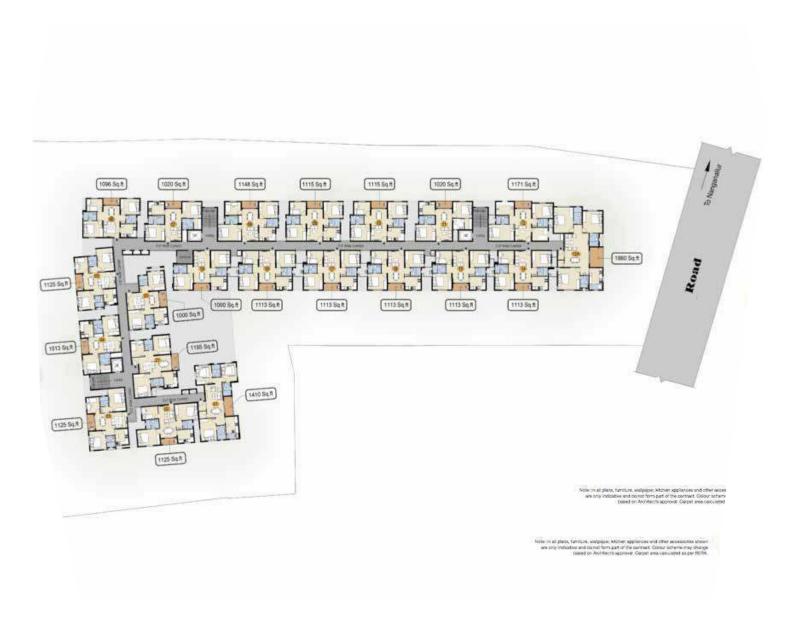

### **AMENITIES**

RERA NUMBER: TN/01/Building/0210/2021 dated 23-07-2021

| UNIT PLAN 119 - 1019 |               |
|----------------------|---------------|
| 3 BHK + 2T           | Area in sq.ft |
| SBA                  | 1000          |
| Pinth                | 782           |
| RERA Carpet          | 654           |
| Balcony              | 43            |

| UNIT PLANS  |               |  |
|-------------|---------------|--|
| 107 - 1007  |               |  |
| 111 - 1011  |               |  |
| 3 BHK + 2T  | Area in sq.ft |  |
| SBA         | 1020          |  |
| Pinth       | 798           |  |
| RERA Carpet | 669           |  |
| Balcony     | 43            |  |

| UNIT PLANS  |               |  |
|-------------|---------------|--|
| 109 - 1009  |               |  |
| 110 - 1010  |               |  |
| 3 BHK + 2T  | Area in sq.ft |  |
| SBA         | 1115          |  |
| Pinth       | 872           |  |
| RERA Carpet | 745           |  |
| Balcony     | 42            |  |

| UNIT PLANS    |  |  |
|---------------|--|--|
| 114 - 1014    |  |  |
| 115 - 1015    |  |  |
| 116 - 1016    |  |  |
| 117 - 1017    |  |  |
| 118 - 1018    |  |  |
| Area in sq.ft |  |  |
| 1113          |  |  |
| 870           |  |  |
| 739           |  |  |
| 43            |  |  |
|               |  |  |

| UNIT PLAN 106 - 1006 |               |  |
|----------------------|---------------|--|
| 3 BHK + 2T           | Area in sq.ft |  |
| SBA                  | 1096          |  |
| Pinth                | 857           |  |
| RERA Carpet          | 728           |  |
| Balcony              | 43            |  |

| UNIT PLAN 104- 1004 |               |  |
|---------------------|---------------|--|
| 3 BHK + 2T          | Area in sq.ft |  |
| SBA                 | 1013          |  |
| Pinth               | 792           |  |
| RERA Carpet         | 666           |  |
| Balcony             | 41            |  |