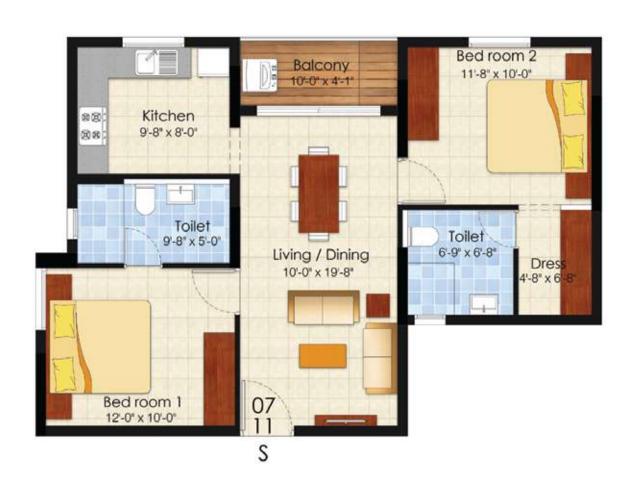

| UNIT PLANS  |               |  |
|-------------|---------------|--|
| 109 - 1009  |               |  |
| 110 - 1010  |               |  |
| 3 BHK + 2T  | Area in sq.ft |  |
| SBA         | 1115          |  |
| Pinth       | 872           |  |
| RERA Carpet | 745           |  |
| Balcony     | 42            |  |