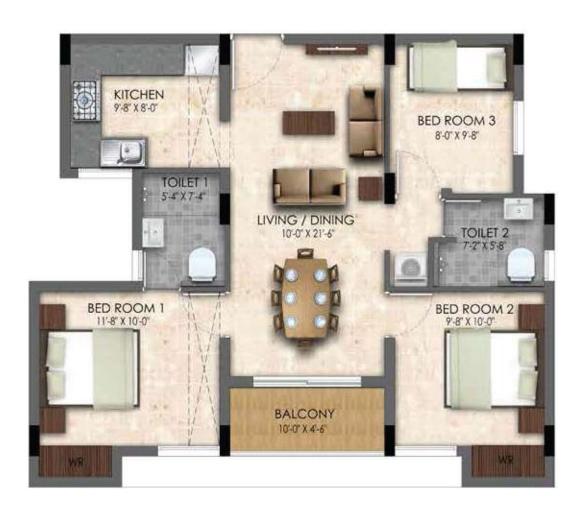

#### UNIT PLAN: BLOCK - D APARTMENT NOs - 9, 11

| RERA CARPET AREA       | - 649 SQ.FT   |
|------------------------|---------------|
| EXCLUSIVE BALCONY AREA | - 45 SQ.FT.   |
| PLINTH AREA            | - 781 SQ. FT. |
| SALEABLE AREA          | - 962 SQ.FT.  |