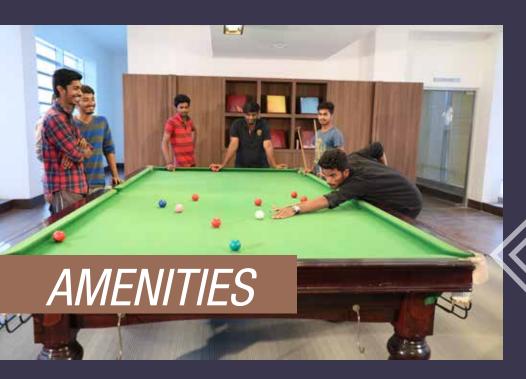

# THE PERFECT CHOICE FOR SMART FAMILIES



2 & 3 BHK: 962 - 1081 Sq.ft.



\*GST & Registration Extra

HANDOVER JUNE 2023
FOR FITOUTS

\*Conditions Apply



#### **LOCATION HIGHLIGHTS**



Velammal Vidyalaya | Babaji Vidhyashram Senior | Sathyabama engg. college



CTS | HCL | Wipro | TIDEL Park | Tech Mahindra | Infosys



Model School Road | Old Mahabalipuram Road | Elcot Avenue | Perumbakkam Main Road | Sardar Patel Road



Nilgiris supermarket | Hotel Alfot |
TAJ GATEWAY HOTEL | Madhya
Kailash Temple | Aavin |
Subramanya Swamy Temple



Global Hospital | Apollo Hospital | Lifeline Multi Speciality Hospital















**AMENITIES** 



SWIMMING POOL



## **W** BADMINTON





**W**BILLIARDS

#### UNIT PLAN: BLOCK - D APARTMENT NO - 2, 4, 6





| RERA CARPET AREA       | - 746 SQ.FT   |
|------------------------|---------------|
| EXCLUSIVE BALCONY AREA | - 45 SQ.FT.   |
| PLINTH AREA            | - 878 SQ. FT. |
| SALEABLE AREA          | - 1081 SQ.FT. |



#### UNIT PLAN: BLOCK - D APARTMENT NOs - 8, 10





| RERA CARPET AREA       | - 730 SQ.FT   |
|------------------------|---------------|
| EXCLUSIVE BALCONY AREA | - 45 SQ.FT.   |
| PLINTH AREA            | - 867 SQ. FT. |
| SALEABLE AREA          | - 1068 SQ.FT. |



#### UNIT PLAN: BLOCK - D APARTMENT NOs - 9, 11







| RERA CARPET AREA       | - 649 SQ.FT   |
|------------------------|---------------|
| EXCLUSIVE BALCONY AREA | - 45 SQ.FT.   |
| PLINTH AREA            | - 781 SQ. FT. |
| SALEABLE A