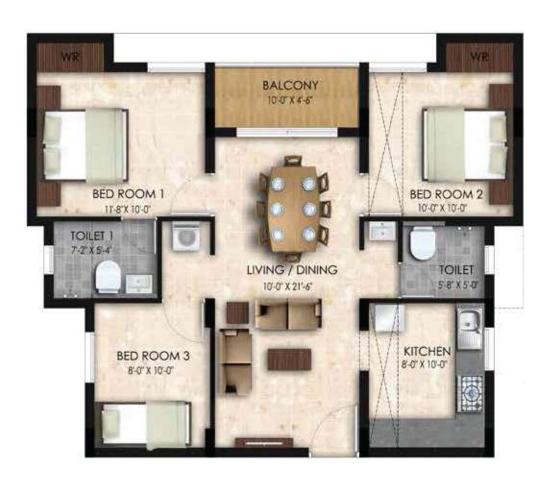

#### UNIT PLAN: BLOCK - D APARTMENT NO - 2, 4, 6

| RERA CARPET AREA       | - 746 SQ.FT   |
|------------------------|---------------|
| EXCLUSIVE BALCONY AREA | - 45 SQ.FT.   |
| PLINTH AREA            | - 878 SQ. FT. |
| SALEABLE AREA          | - 1081 SQ.FT. |