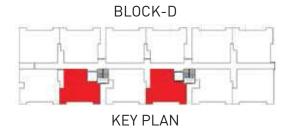

#### UNIT PLAN: BLOCK - D APARTMENT NO - 2, 4, 6

| RERA CARPET AREA       | - 746 SQ.FT   |
|------------------------|---------------|
| EXCLUSIVE BALCONY AREA | - 45 SQ.FT.   |
| PLINTH AREA            | - 878 SQ. FT. |
| SALEABLE AREA          | - 1081 SQ.FT. |