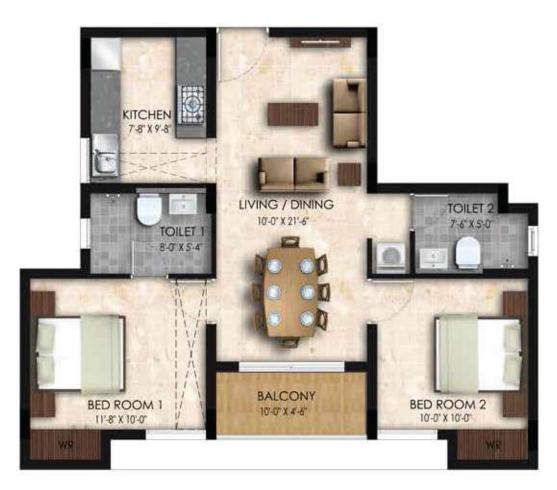

#### UNIT PLAN: BLOCK - D APARTMENT NO - 2, 4, 6

| RERA CARPET AREA       | - 746 SQ.FT   |
|------------------------|---------------|
| EXCLUSIVE BALCONY AREA | - 45 SQ.FT.   |
| PLINTH AREA            | - 878 SQ. FT. |
| SALEABLE AREA          | - 1081 SQ.FT. |